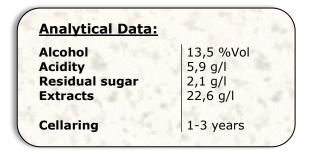

Pinot Grigio

Description

a full-bodied, rich white wine, straw-yellow in colour, flowery and broad with a bouquet reminding of pears and apples.

Goes well with

mushroom-based dishes, fish and seafood; makes an excellent aperitif.

| Served            | 11° – 13° C                                                           |
|-------------------|-----------------------------------------------------------------------|
| Area/soil/climate | Cornaiano                                                             |
| Breeding system   | Guyot                                                                 |
| Yield             | 80 hl/ha                                                              |
| Winemaking        | Vinification by controlled<br>temperature in stainless steel<br>tanks |