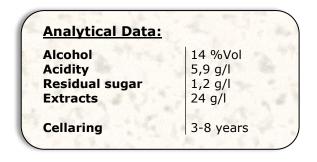

## Maturum Line ALTO ADIGE CHARDONNAY DOC

**Grape variety** 

100% Chardonnay

Description

greenish-yellow in colour with a delicately fruity aroma, dry, fresh and racy on the palate reminiscent of pineapple, banana, apple, pear, citrus fruits, caramel, vanilla and butter.

**Goes well with** 

starters and fish, or on its own as an aperitif.

| Served            | 12° – 14° C                                                             |
|-------------------|-------------------------------------------------------------------------|
| Area/soil/climate | S. Michele and Cornaiano                                                |
| Breeding system   | Guyot                                                                   |
| Yield             | 65 hl/ha                                                                |
| Winemaking        | Fermentation and maturation in<br>wood barrels<br>(barrique and tonnau) |